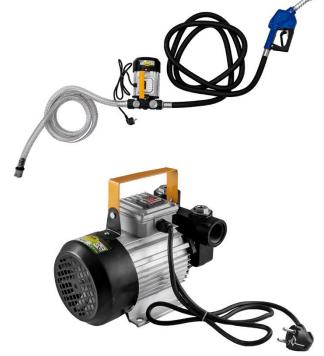

## ref. 53610 DIESEL DISPENSER PUMP WITH GUN (230V)

## Function

Portable fuel transfer pump. Practical solution for refueling and transferring fuel / diesel when only battery is available. Incorporates long cable with clamps that allows easy connection to the vehicle battery, ideal for agricultural and industrial applications.

## Advantages

- ✓ Easy to transport
- ✓ Compact size and built-in handle
- ✓ Easy to use
- ✓ With 230V and 750W motor